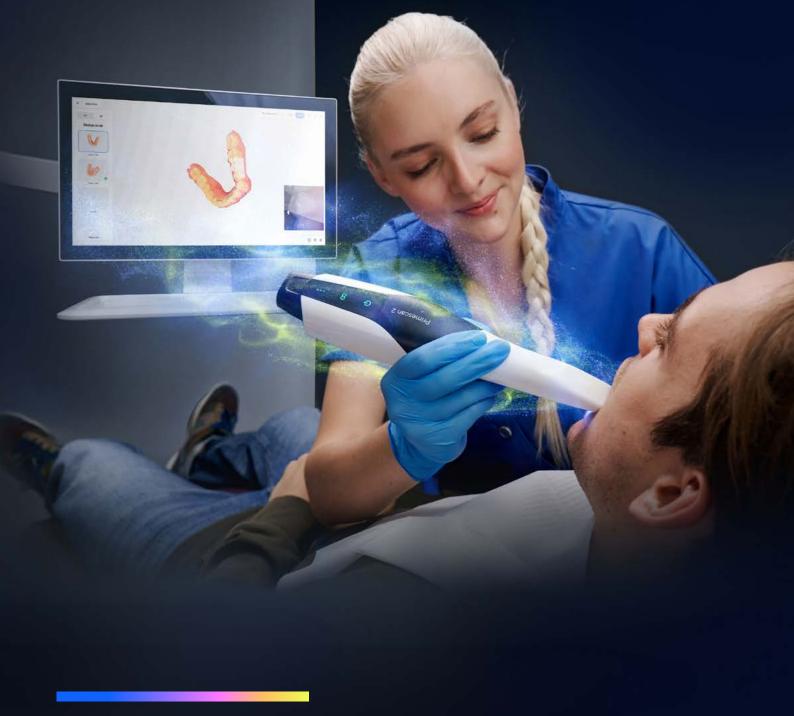

### The first cloud-native intraoral scanning solution

Our direct-to-cloud, wireless intraoral scanner that stands for simplicity and versatility, helps you grow your practice, and deliver excellent patient care.

#### Direct to cloud scanning

Primescan 2 is beyond wireless, it scans in the cloud and is not attached to a specific computer. DS Core<sup>1</sup>, Dentsply Sirona's cloud platform, enables you to scan with any device with an internet connection, like your operatory PC, dental chair computer or tablet, allowing you to initiate a scan any time and anywhere.

#### Increase scanner availability

As soon as the scan is complete, the scanner can be moved to the next patient, while consultation, treatment planning or even chairside design can be done on any computer, independently from the scanner device. This allows for a fast handover of the scanner within the practice and increases the availability of your device.